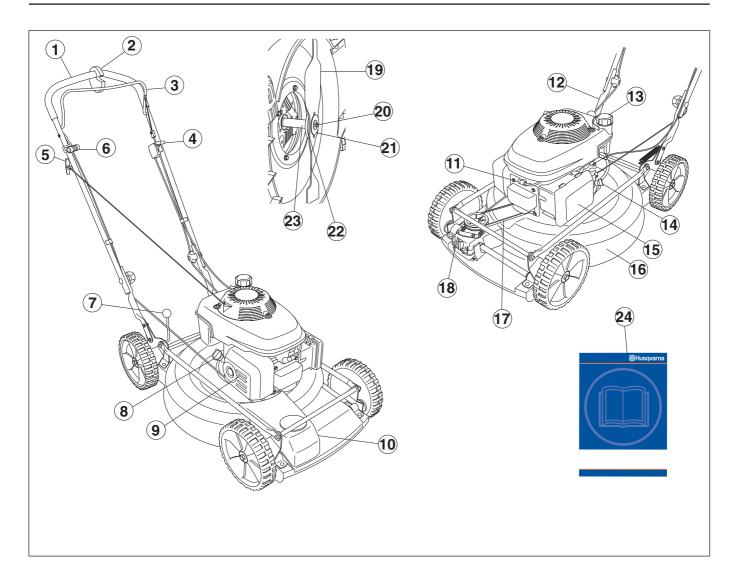

# What is what on the lawn mower? M53 S Pro

- 1 Handle / handlebar
- 2 Vibration damper
- 3 Engine brake handle
- 4 Throttle control/choke control
- 5 Starter handle
- 6 Clutch lever
- 7 Cutting height control
- 8 Fuel tank
- 9 Muffler
- 10 Protective cover
- 11 Spark plug

- 12 Lower handlebar
- 13 Oil tank
- 14 Fuel tap
- 15 Air filter
- 16 Cutting cover
- 17 Drive belt
- 18 Gear housing
- 19 Cutter/cutting equipment
- 20 Cutter bolt
- 21 Cup spring
- 22 Cutter bracket
- 23 Engine shaft
- 24 Operator's manual